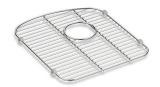

Langlade® Left-bowl sink rack K-5182

#### **Features**

- Fits in the left bowl of the K-6626 Langlade Smart Divide® kitchen sink.
- Helps protect sink surface from daily wear.
- Innovative wheels around the perimeter provide a secure fit and reduce debris buildup.
- Dishwasher-safe.

#### Material

Durable stainless steel construction.