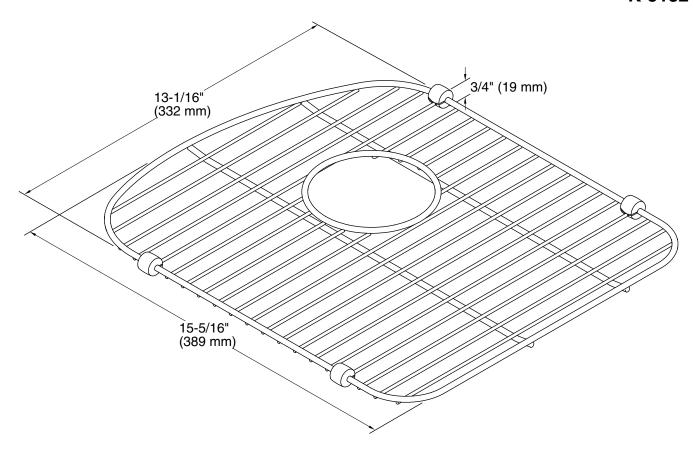

# **Technical Information**

All product dimensions are nominal.

Material: Stainless Steel